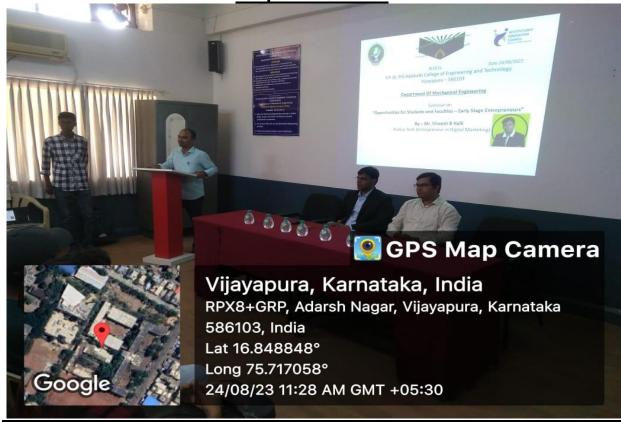

# **Snapshots of Event**

# 💽 GPS Map Camera

Vijayapura, Karnataka, India RPX8+GRP, Adarsh Nagar, Vijayapura, Karnataka 586103, India Lat 16.848848° Long 75.717058° 24/08/23 11:26 AM GMT +05:30

Google