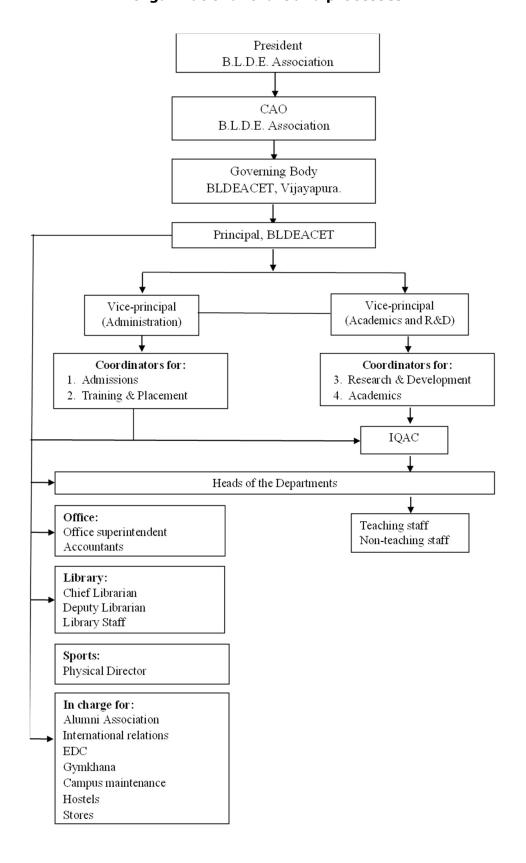

## **Organizational Structure:**

| Sl. No | Position                                              | Responsibilities                                                                                                                                                                                                                                                                                                                                           |
|--------|-------------------------------------------------------|------------------------------------------------------------------------------------------------------------------------------------------------------------------------------------------------------------------------------------------------------------------------------------------------------------------------------------------------------------|
| 1      | Principal                                             | <ul> <li>Administration,</li> <li>Academic functions</li> <li>Resource mobilization</li> <li>Responsible for meeting statutory and regulatory requirements of the Government, AICTE and University (VTU).</li> <li>Quality assurance initiatives</li> <li>Purchases, recruitment, faculty appraisal, student and faculty welfare</li> </ul>                |
| 2      | Vice-principal (Administration)                       | Assist principal in administrative functions.                                                                                                                                                                                                                                                                                                              |
| 3      | Vice-principal (Academics and R&D)                    | <ul> <li>Responsible for all the academic affairs and development of research culture.</li> <li>To publish institute research bulletin periodically.</li> <li>Organize conferences</li> <li>Guide faculty members in writing research proposals</li> </ul>                                                                                                 |
| 4      | Head of the department                                | <ul> <li>Assigning duties and monitor faculty performance.</li> <li>Decide on departmental needs, propose yearly budget and arrange for compliance.</li> <li>Planning academic activities and training programs.</li> <li>Monitoring R&amp;D and project activities of the department.</li> </ul>                                                          |
| 5      | Chief Academic<br>Coordinator and IQAC<br>Coordinator | <ul> <li>Assist VP(Academics) in academic functions</li> <li>Prepare academic calendar</li> <li>Organize and conduct academic audit</li> <li>Prepare AQAR</li> <li>Organize and conduct quality audit</li> <li>Organizing workshops/seminars/webinars/FDPs on pedagogy, quality assurance etc.</li> <li>Result analysis</li> <li>OBE activities</li> </ul> |
| 6      | Training & Placement<br>Officer                       | <ul> <li>Organizing training, placement activities and career guidance programs for students.</li> </ul>                                                                                                                                                                                                                                                   |
| 7      | Coordinator, Admissions                               | <ul><li>Plan admission related activities</li><li>Coordinate admission activities</li></ul>                                                                                                                                                                                                                                                                |
| 8      | Chief librarian                                       | <ul> <li>Identifying book vendors</li> <li>Preparing library budget</li> <li>Procurement of books</li> <li>Subscription to journals</li> </ul>                                                                                                                                                                                                             |
| 9      | Physical Director                                     | <ul> <li>Proposing annual budget.</li> <li>Creation and upkeep of sports facilities.</li> <li>Purchasing of sport items.</li> <li>Conduct training camps.</li> <li>Organize sport meets.</li> <li>Encourage students to participate in zonal, national tournaments.</li> </ul>                                                                             |

## Organizational chart and processes